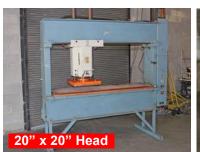

Additional fee will apply to orders of less than 10 sections.

USM Hydraulic Press Traveling Head, 25 Ton 64" x 25" Work Space

USM Hydraulic Press Traveling Head, 20 Ton 78" x 20" Work Space

Fabric Cradle
96" Wide Fabric Capacity
Non-Motorized