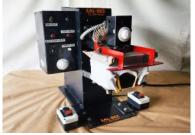

## **Ultrasonic Bench Welders and Seam Sealers**

3 Total Available. "Selling As Is" \$800.00 each...OR Buy All...\$2,000.00

Components in photo only. No Power Supply

**\$800.00** 

Reece/Branson Model 8400 Branson Model 900 Sonics & Materials Bench Press, Built-In Power Supply

Bench Press, With Power Supply.

Sonics Model 1098 Nucleus Rotosonic DX1 TC12 Flatbed, Continuous Seam Sealer. Year: 2020

\$9.995.00 each

Queen Light Fabric Welder Fabric Welding Machine Set up with a 45MM Wheel Width