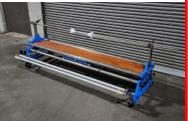

#### Manual Turntable Fabric Spreader

Set up for 66" Fabric Width Reconditioned Excellent Condition

\$1,750.00 each