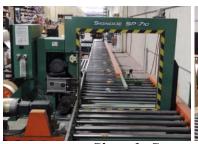

**Handy Button Press** Manual Button Cover Press \$750.00 each

**Signode Strapping Machines** 

Two each Model SP-710 Automatic In-Line Strapping Machines Size: 72" x 48" & 32" x 36" \* Conveyor Not Included \*

\$2,450.00 each or Buy All for \$5,995.00