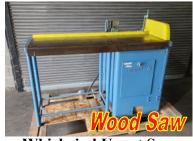

Miller Welder Dialarc 250 AC/DC Stick Welding and Air Carbon Arc Cutting

Reduced \$495.00

Whirlwind Upcut Saw 55" x 15" Work Area 4" Chop Height, 220 volt

Reduced \$695.00

**Heavy Duty Dock Plate** 72" Long x 72" Wide 15,000 lbs. capacity