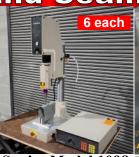

## **Ultrasonic Bench Welders and Seam Sealers**

3 Total Available. "Selling As Is" \$800.00 each...OR Buy All...\$2,000.00

Components in photo only. No Power Supply

**\$800.00** 

Reece/Branson Model 8400 Branson Model 900 Sonics & Materials Bench Press, Built-In Power Supply

Bench Press, With Power Supply.

Sonics Model 1098 Nucleus Rotosonic DX1 TC12 Flatbed, Continuous Seam Sealer. Year: 2020

\$9.995.00 each

Queen Light Fabric Welder Fabric Welding Machine Set up with a 45MM Wheel Width