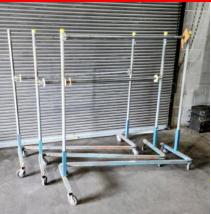

## **Z-Racks and Straight Racks**

**Z-Racks and** Straight Racks

Over 50 each Rolling Z-Racks

Reduced \$49.00 each

Over 50 each Rolling Straight Racks

Reduced \$25.00 each