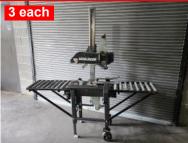

**Handy Button Press** Manual Button Cover Press \$750.00 each

**Signode Strapping Machines** 

Two each Model SP-710 Automatic In-Line Strapping Machines Size: 72" x 48" & 32" x 36" \* Conveyor Not Included \*

\$2,450.00 each or Buy All for \$5,995.00