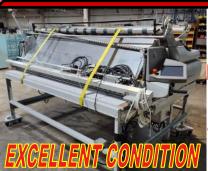

# **Fabric Spreader** 60", 66", & 72" Wide Fabric

Several to Choose From

\$1,850.00 to \$2,450.00

**Apex Fabric Spreader** 90" & 110" Fabric Width

90"...\$2,495.00

110"...\$2,995.00

Manual Expandable Fabric Spreader

48" to 78" Fabric Width Reconditioned Excellent Condition

\$895.00 each

#### Manual Turntable Fabric Spreader

Set up for 66" Fabric Width Reconditioned Excellent Condition

\$1,750.00 each