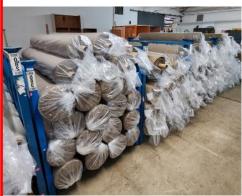

## Surplus of First Quality Fabrics

## First Quality Fabrics

Ladies Sportswear, Dress Fabrics, Lingerie, Robes, Lycras, Spandex, Knits, Wovens, Satins, Overall Laces, Nylon, & More!

> Hundreds of Yards of **Each Color & Style!**

Most 55" to 60" Wide.

\$1.50 per yard/per roll

Minimum order of \$250.00! Additional packing fees will apply to orders of less than \$500.00.

**Nvlon Thread** 

T-400 Size 6 - **200** each T-350 Size 5 - 100 each 16 oz Cones

**\$6.00** each Or Make Offer on All