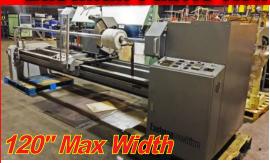

## **Eastman Fabric Roll Slitter**

#### Eastman Fabric Roll Slitter

120" Roll Capacity
14" Diameter
Cut Capacity
16" Blade 2" Shaft

## This is an automated Eastman roll slitter that is currently a manual cut cycle only. Selling as is...in working condition. 220v-3 phase

Reduced Price...\$7,500.00