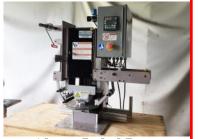

*Reduced \$2.500.00* 

**Fabric Welding Machine** Set up with a 25MM Wheel Width Reduced \$1.495.00 each

\$3,500.00 each \$1,500.00 each

**Ardmel Model MK501** Hot Tape Seam Sealer Reduced \$1.850.00

**Altena Label Press** Label Application Roll to Roll Reduced \$1,995.00

Electro-Seal Model 7112BR Top/Bottom Heat Seal Can be used for labels or other applications

Reduced \$1,100.00 each

Sal-Bee Model PK67TB Heat Seal Machine 6" x 7" Seal Area

Reduced \$500.00

**Brother Model F500B** Automatic Swift Tack Staplers Single and Dual Heads \$250 to \$450