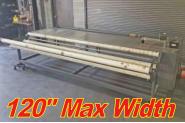

## **Eastman Fabric Roll Slitter**

#### Eastman Fabric Roll Slitter

120" Roll Capacity
14" Diameter
Cut Capacity
16" Blade 2" Shaft

## This is an automated Eastman roll slitter that is currently a manual cut cycle only. Selling as is...in working condition. 220v-3 phase

Reduced Price...\$7,500.00