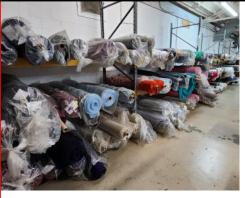

## Surplus of First Quality Fabrics

## First Quality Fabrics

Ladies Sportswear, Dress Fabrics, Lingerie, Robes, Lycras, Spandex, Knits, Wovens, Satins, Overall Laces, Nylon, & More!

> Hundreds of Yards of **Each Color & Style!**

Most 55" to 60" Wide.

\$1.50 per yard/per roll

Minimum order of \$250.00! Additional packing fees will apply to orders of less than \$500.00.

**Nvlon Thread** 

T-400 Size 6 - **200** each T-350 Size 5 - 100 each 16 oz Cones

**\$6.00** each Or Make Offer on All