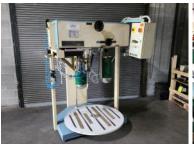

## **Ultrasonic Bench Welders and Seam Sealers**

3 Total Available. "Selling As Is" \$800.00 each...OR Buy All...\$2,000.00

Components in photo only. No Power Supply

**\$800.00** 

Reece/Branson Model 8400 Branson Model 900 Sonics & Materials Bench Press, Built-In Power Supply

Bench Press, With Power Supply.

Sonics Model 1098 Nucleus Rotosonic DX1 TC12 Flatbed, Continuous Seam Sealer. Year: 2020

\$9.995.00 each

Queen Light Fabric Welder Fabric Welding Machine Set up with a 45MM Wheel Width