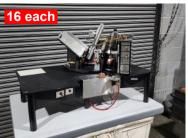

## **Ultrasonic Bench Welders and Seam Sealers**

3 Total Available. "Selling As Is" \$800.00 each...OR Buy All...\$2,000.00

Components in photo only. No Power Supply

**\$800.00** 

Reece/Branson Model 8400 Branson Model 900 Sonics & Materials Bench Press, Built-In Power Supply

Bench Press, With Power Supply.

Sonics Model 1098 Nucleus Rotosonic DX1 TC12 Flatbed, Continuous Seam Sealer. Year: 2020

\$9.995.00 each

Queen Light Fabric Welder Fabric Welding Machine Set up with a 45MM Wheel Width