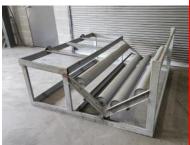

Additional fee will apply to orders of less than 10 sections.

USM Hydraulic Press Traveling Head, 25 Ton 64" x 25" Work Space

USM Hydraulic Press Traveling Head, 20 Ton 78" x 20" Work Space

Fabric Cradle
96" Wide Fabric Capacity
Non-Motorized

Heavy Duty Fabric Cradle
72" Wide Fabric Capacity
Non-Motorized

Reduced \$1,495.00

Reduced \$2,495.00

Reduced \$995.00

Dandux Hampers - Canvas & Vinyl
6, 16, 20, and 24 Bushel Sizes Available
100's in stock. Good condition and poor condition. Price is determined by the condition. Call for details now.