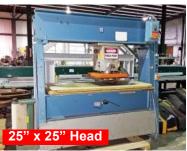

Additional fee will apply to orders of less than 10 sections.

USM Hydraulic Press Traveling Head, 25 Ton 64" x 25" Work Space

USM Hydraulic Press Traveling Head, 20 Ton 78" x 20" Work Space

Fabric Cradle
96" Wide Fabric Capacity
Non-Motorized