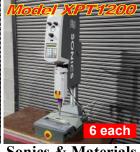

*Reduced \$2.500.00* 

**Fabric Welding Machine** Set up with a 25MM Wheel Width Reduced \$1.495.00 each

\$3,500.00 each \$1,500.00 each

**Ardmel Model MK501** Hot Tape Seam Sealer Reduced \$1.850.00

**Altena Label Press** Label Application Roll to Roll Reduced \$1,995.00