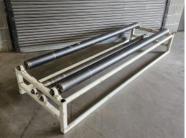

Additional fee will apply to orders of less than 10 sections.

USM Hydraulic Press Traveling Head, 25 Ton 64" x 25" Work Space

USM Hydraulic Press Traveling Head, 20 Ton 78" x 20" Work Space

Fabric Cradle
96" Wide Fabric Capacity
Non-Motorized

Heavy Duty Fabric Cradle
72" Wide Fabric Capacity
Non-Motorized

Reduced \$1,495.00

Reduced \$2,495.00

Reduced \$995.00

Dandux Hampers - Canvas & Vinyl
6, 16, 20, and 24 Bushel Sizes Available
100's in stock. Good condition and poor condition. Price is determined by the condition. Call for details now.