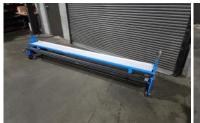

# **Fabric Spreader** 60", 66", & 72" Wide Fabric

Several to Choose From

\$1,850.00 to \$2,450.00

**Apex Fabric Spreader** 90" & 110" Fabric Width

90"...\$2,495.00

110"...\$2,995.00

Manual Expandable Fabric Spreader

48" to 78" Fabric Width Reconditioned Excellent Condition

\$895.00 each

#### Manual Turntable Fabric Spreader

Set up for 66" Fabric Width Reconditioned Excellent Condition

\$1,750.00 each