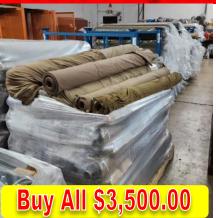

## 100% Polyester Fabrics

100% Polyester Fabric, Knits, Spandex, and Lycra's

Approximately 13,000 yards Approximately 8,000 lbs. Most Brown, Tan, and Green

> **\$.50** per yard Min \$500.00 Order

Buy All \$3,000.00