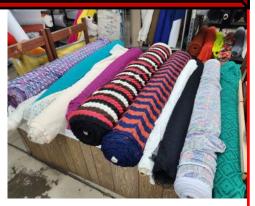

## Surplus of First Quality Fabrics

## First Quality Fabrics

Ladies Sportswear, Dress Fabrics, Lingerie, Robes, Lycras, Spandex, Knits, Wovens, Satins, Overall Laces, Nylon, & More!

> Hundreds of Yards of **Each Color & Style!**

Most 55" to 60" Wide.

\$1.50 per yard/per roll

Minimum order of \$250.00! Additional packing fees will apply to orders of less than \$500.00.

**Nvlon Thread** 

T-400 Size 6 - **200** each T-350 Size 5 - 100 each 16 oz Cones

**\$6.00** each Or Make Offer on All