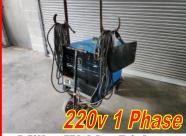

Miller Welder Dialarc 250 AC/DC Stick Welding and Air Carbon Arc Cutting

Reduced \$495.00

Whirlwind Upcut Saw 55" x 15" Work Area 4" Chop Height, 220 volt

Reduced \$695.00

**Heavy Duty Dock Plate** 72" Long x 72" Wide 15,000 lbs. capacity