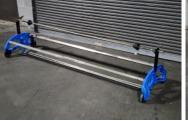

# **Fabric Spreader** 60", 66", & 72" Wide Fabric

Several to Choose From

\$1,850.00 to \$2,450.00

**Apex Fabric Spreader** 90" & 110" Fabric Width

90"...\$2,495.00

110"...\$2,995.00

Manual Expandable Fabric Spreader

48" to 78" Fabric Width Reconditioned Excellent Condition

\$895.00 each

#### Manual Turntable Fabric Spreader

Set up for 66" Fabric Width Reconditioned Excellent Condition

\$1,750.00 each