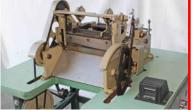

## Automatic Gerber Fabric Spreaders

#### Gerber Model XLs125-2400-L

Model Year 2015...Up to 90" Fabric Width Set up with end catchers and end knife...125lb capacity

#### INCLUDING..."LIKE NEW"...Gerber Flotation Table

96" Wide x 40' Long Table...Includes all components to set up!

BUY BOTH...11,000.00

ALSO Available...2 each GERBER XLs125-2400-L...96" wide Fabric widths...2012 model year.