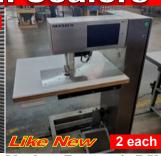

Electro-Seal Model 7112BR Top/Bottom Heat Seal Can be used for labels or other applications

Reduced \$1,100.00 each

Sal-Bee Model PK67TB Heat Seal Machine 6" x 7" Seal Area

Reduced \$500.00

**Brother Model F500B** Automatic Swift Tack Staplers Single and Dual Heads \$250 to \$450