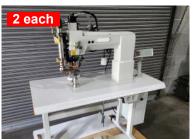

**Handy Button Press** Manual Button Cover Press \$750.00 each

**Signode Strapping Machines** 

Two each Model SP-710 Automatic In-Line Strapping Machines Size: 72" x 48" & 32" x 36" \* Conveyor Not Included \*