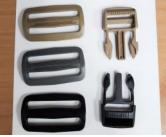

Swift-Tack Fasteners 3" Medium

11 Cases - 500,000 Total

Buy All \$500.00

Mixed Hook/Loop Velcro Blue, Green, Yellow, Red and White colors available.

Sizes 1" and 2" Buy All \$500.00

**Plastic Slides and Buckles** 

Tan, Grey, and Black Slides Over 26,000 total Tan and Black Buckles Over 1.500 Total

Buy All \$350.00