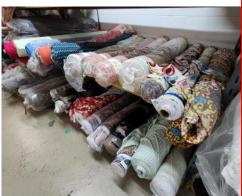

## Surplus of First Quality Fabrics

## First Quality Fabrics

Ladies Sportswear, Dress Fabrics, Lingerie, Robes, Lycras, Spandex, Knits, Wovens, Satins, Overall Laces, Nylon, & More!

> Hundreds of Yards of **Each Color & Style!**

Most 55" to 60" Wide.

\$1.50 per yard/per roll

Minimum order of \$250.00! Additional packing fees will apply to orders of less than \$500.00.

**Nvlon Thread** 

T-400 Size 6 - **200** each T-350 Size 5 - 100 each 16 oz Cones

**\$6.00** each Or Make Offer on All