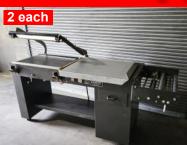

## **Packaging Equipment**

**Eastey L-Sealer** Model EM28T 28" x 20" Sealing Area

Strapping Area

Reduced \$695.00

Plastic Strapping Machine
28" Tall x 24" Wide

Little David Tape Machine
80" Overall Length, 15" Rollers 80" Overall Length, 15" Rollers Buy All 3

\$1,495.00

CompuPrint Label Printer Model 4247-Z03

Reduced \$500.00

**Honeywell Label Printer** Model 1-Class Mark II

**Paper Drills** Several to Choose From

**Pregis AirSpeed Smart** Inflatable Packaging Machine