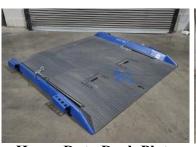

Miller Welder Dialarc 250 AC/DC Stick Welding and Air Carbon Arc Cutting

Reduced \$495.00

Whirlwind Upcut Saw 55" x 15" Work Area 4" Chop Height, 220 volt

Reduced \$695.00

**Heavy Duty Dock Plate** 72" Long x 72" Wide 15,000 lbs. capacity