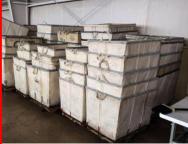

### **Uni-Pak Shipping Containers**

NEW Stock Coming in soon with used sleeves, Tops, & Bottoms.
Priced at \$50.00 each.

### Uni-Pak Shipping Container with

**New Sleeves** 

40" x 48" x 45" Tall. Sleeves available with or without drop down door. Used tops and bottoms, with new sleeves.

Quantity of 50-100 each Price: \$112.00 each

Quantity of 100+ each Price: \$92.00 each