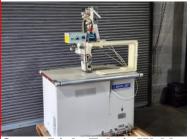

**Handy Button Press** Manual Button Cover Press \$750.00 each

**Signode Strapping Machines** 

Two each Model SP-710 Automatic In-Line Strapping Machines Size: 72" x 48" & 32" x 36" \* Conveyor Not Included \*