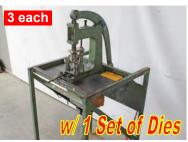

Electro-Seal Model 7112BR Top/Bottom Heat Seal Can be used for labels or other applications

Reduced \$1,100.00 each

Sal-Bee Model PK67TB Heat Seal Machine 6" x 7" Seal Area

Reduced \$500.00

**Brother Model F500B** Automatic Swift Tack Staplers Single and Dual Heads \$250 to \$450