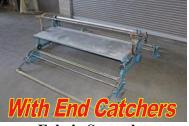

# **Fabric Spreader** 60", 66", & 72" Wide Fabric

Several to Choose From

\$1,850.00 to \$2,450.00

**Apex Fabric Spreader** 90" & 110" Fabric Width

90"...\$2,495.00

110"...\$2,995.00

Manual Expandable Fabric Spreader

48" to 78" Fabric Width Reconditioned Excellent Condition

\$895.00 each

#### Manual Turntable Fabric Spreader

Set up for 66" Fabric Width Reconditioned Excellent Condition

\$1,750.00 each